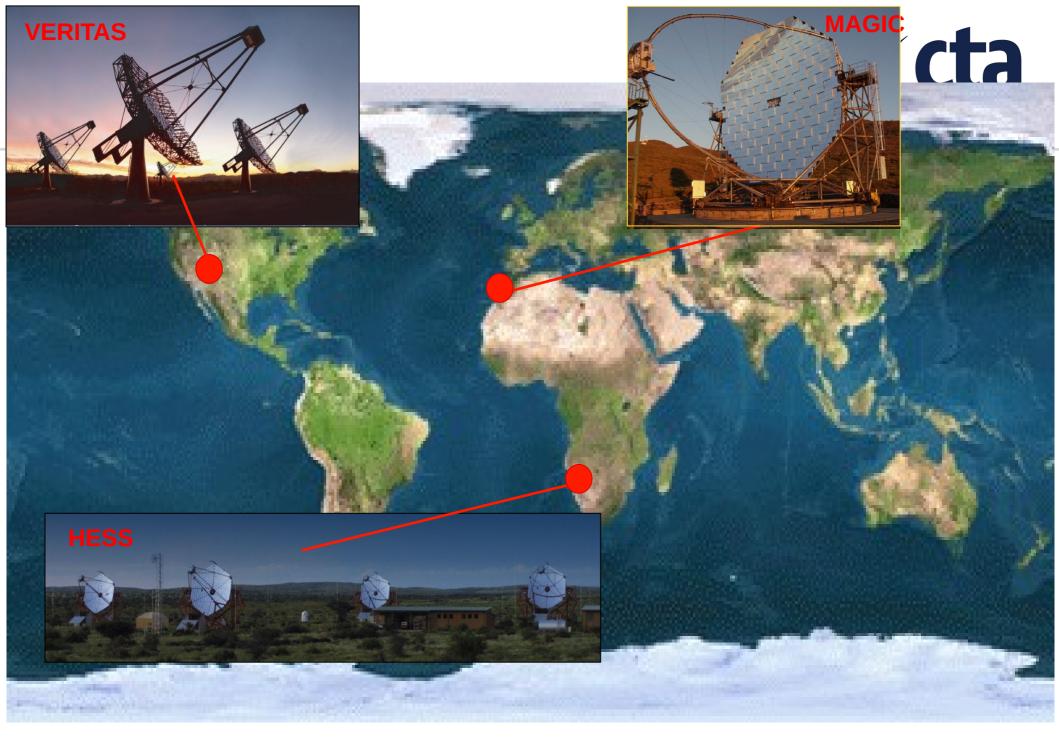

# Cherenkov Telescope Array Observatory

















C. Haslam et al., MPIfR, SkyView<sup>3</sup>

### Cosmic Microwave Background





Planck Satellite 4



by Axel Melinger 5









Ultraviolet

L. Bianchi et.al., GALEX data















IAG/USP Fermi-LAT

Nebulosa d Caranguejo

ENERGIA DA RADIAÇÃO 100 MeV - 1 GeV 1 GeV - 10 GeV 10 GeV - 1 TeV



IceCube Collaboration



 $1 \text{ eV} = 1.6 \times 10^{-19}$  Joule

**Pierre Auger Observatory** 



## Gamma ray astronomy







HAWC



#### MAGIC CERENKOV TELESCOPE

## Gamma ray astronomy







HAWC







# Gamma / Hadron Separation





Protons are 1000 more abudance than photons

cta

cherenkov telescope array

Science with the Cherenkov Telescope Array

World Scientific

The CTA Consortium



# Unveil the extremes of the Universe

#### https://arxiv.org/abs/ 1709.07997





- Improve the sensitivity in one order of magnetitude
- Widen the energy range
  20 GeV < E < 300 TeV</li>
- Increase the field of view
- Improve the angular resolution
  - 1- 3 arcmin
- Flexibility in operation











MST

Low-energy section energy threshold of some 10 GeV

Core array mCrab sensitivity in the 100 GeV – 10 TeV domain

High-energy section 10 km<sup>2</sup> area at multi-TeV energies

# Instrumentation: MST Camera Support Structure

100% Brazilian Project Analysis Prototype Verification Re-proje