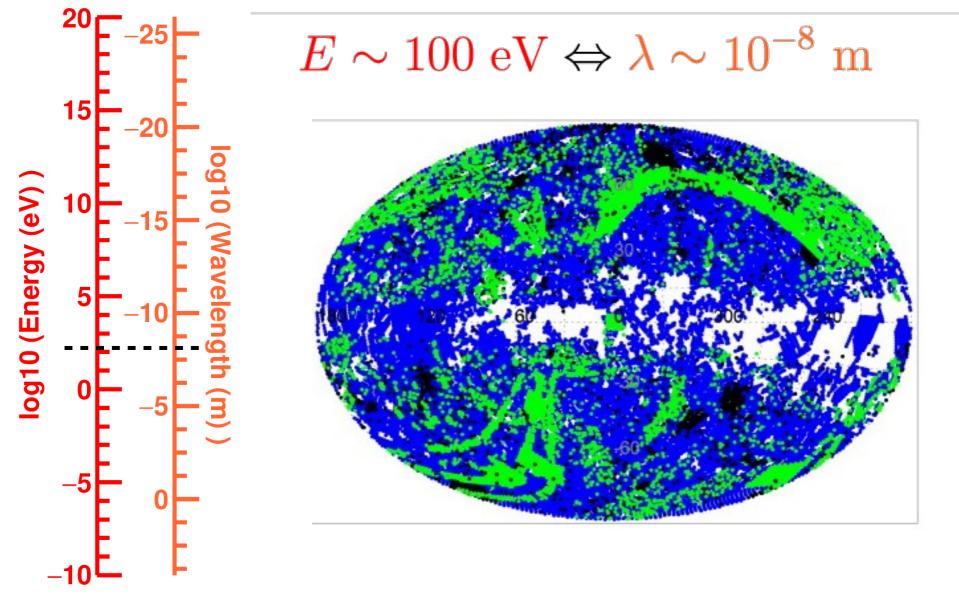

IceCube Collaboration

 $1 \text{ eV} = 1.6 \times 10^{-19}$  Joule

**Pierre Auger Observatory** 