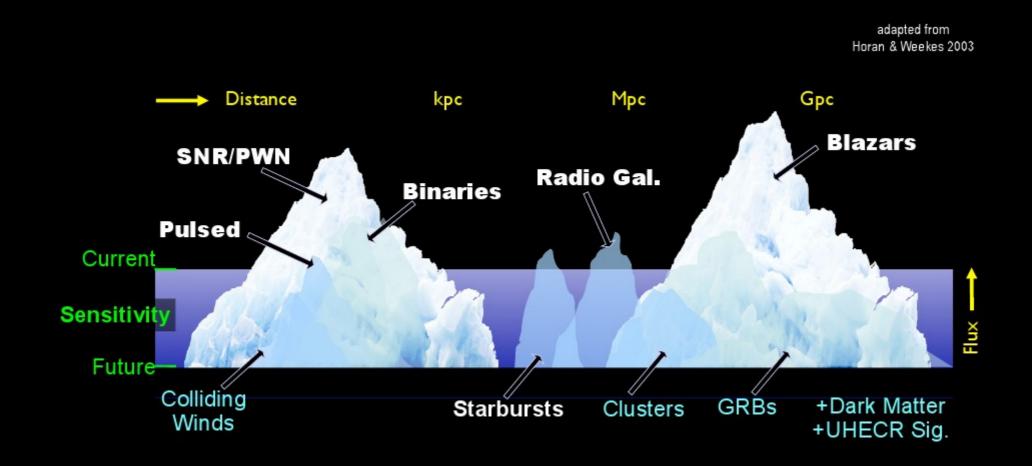

## **Discovery Potential**

• CTA is launching

• Even prior to launch, CTA is making many important contributions

 CTA is a great opportunities for young people and for Latin America