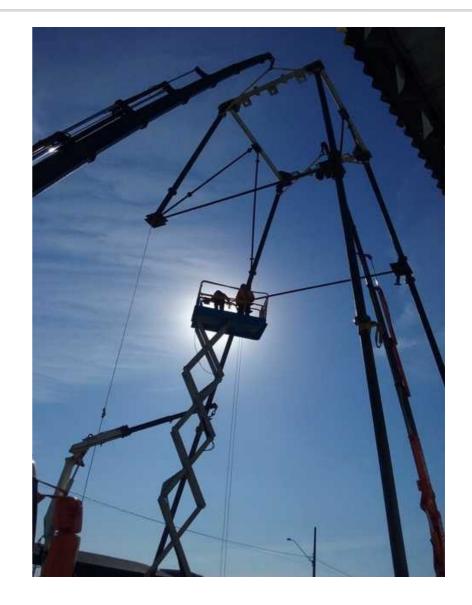

# Instrumentation: MST Camera Support Structure

100% Brazilian Project Analysis Prototype Verification Re-project Final product

> 2 prototypes already constructed, delivered and approved

Patent of positioning system