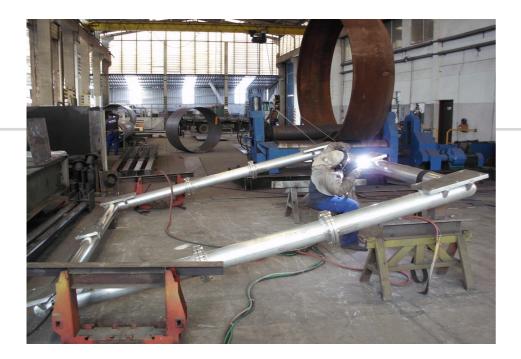

# Instrumentation: MST Camera Support Structure

100% Brazilian Project Analysis Prototype Verification Re-project Final product

> 2 prototypes already constructed, delivered and approved

Patent of positioning system