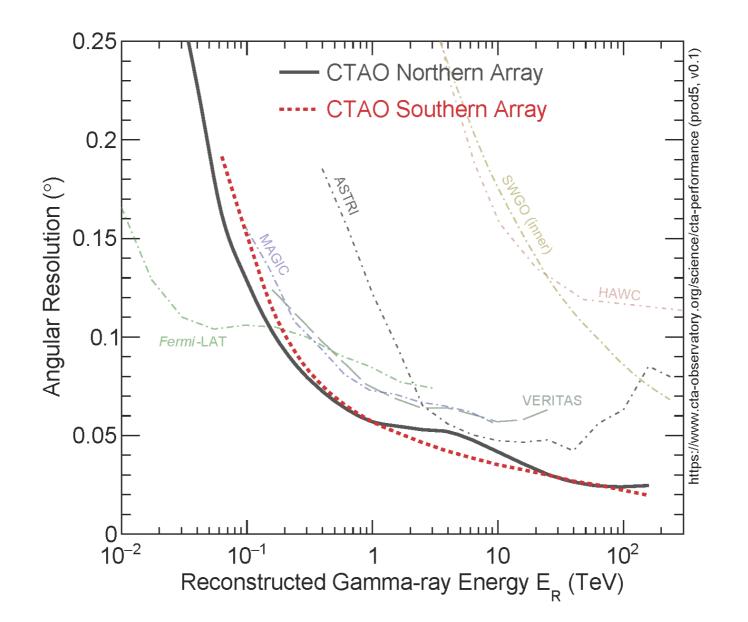

- Improve the sensitivity in one order of magnetitude
- Widen the energy range
  20 GeV < E < 300 TeV</li>
- Increase the field of view
- Improve the angular resolution
  - 1- 3 arcmin
- Flexibility in operation











MST

Low-energy section energy threshold of some 10 GeV

Core array mCrab sensitivity in the 100 GeV – 10 TeV domain

High-energy section 10 km<sup>2</sup> area at multi-TeV energies

# Instrumentation: MST Camera Support Structure

100% Brazilian Project Analysis Prototype Verification Re-project Final product

> 2 prototypes already constructed, delivered and approved



Patent of positioning system

Budget approved for 10 structures to be build in the next two years.

**Budget pending for other 13 structures** 









Sensitivity





# **Angular Resolution**





## **Discovery Potential**









• CTA is launching

• Even prior to launch, CTA is making many important contributions

 CTA is a great opportunities for young people and for Latin America