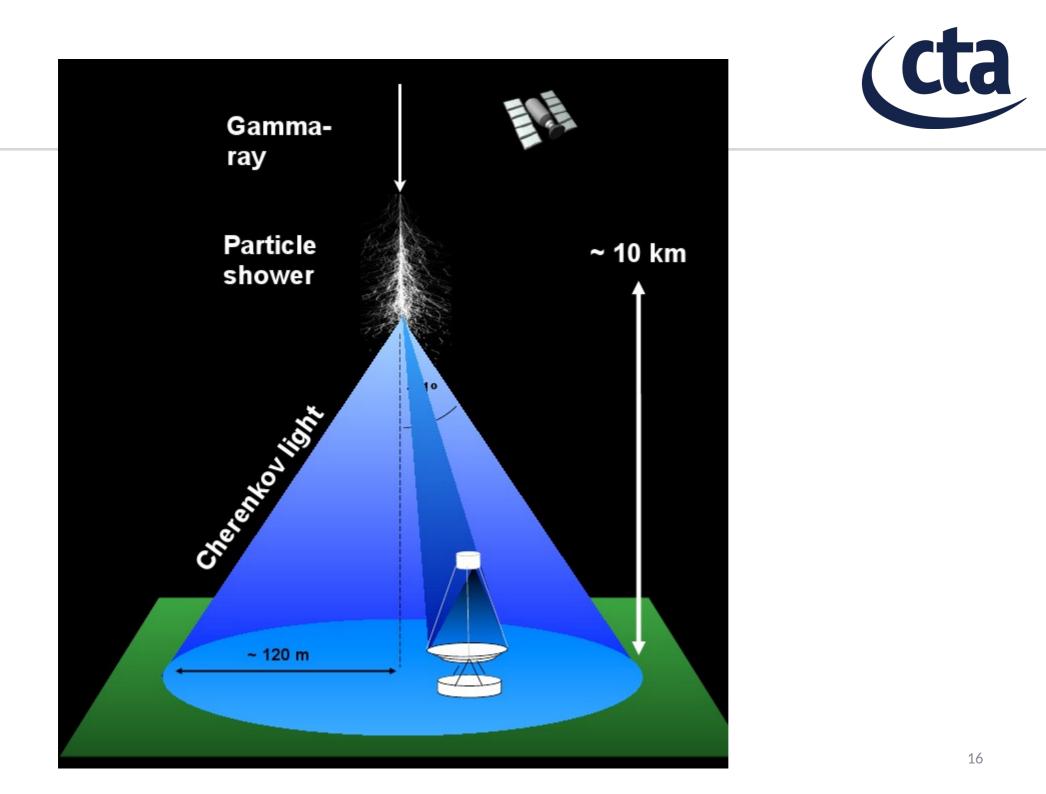

# Cherenkov Telescope Array Observatory

















C. Haslam et al., MPIfR, SkyView<sup>3</sup>

### Cosmic Microwave Background





Planck Satellite 4



by Axel Melinger 5









Ultraviolet

L. Bianchi et.al., GALEX data















IAG/USP Fermi-LAT

Nebulosa d Caranguejo

ENERGIA DA RADIAÇÃO 100 MeV - 1 GeV 1 GeV - 10 GeV 10 GeV - 1 TeV



IceCube Collaboration



 $1 \text{ eV} = 1.6 \times 10^{-19}$  Joule

**Pierre Auger Observatory** 



## Gamma ray astronomy







HAWC



#### MAGIC CERENKOV TELESCOPE

## Gamma ray astronomy







HAWC







# Gamma / Hadron Separation





Protons are 1000 more abudance than photons

cta

cherenkov telescope array

Science with the Cherenkov Telescope Array

World Scientific

The CTA Consortium



# Unveil the extremes of the Universe

#### https://arxiv.org/abs/ 1709.07997





- Improve the sensitivity in one order of magnetitude
- Widen the energy range
  20 GeV < E < 300 TeV</li>
- Increase the field of view
- Improve the angular resolution
  - 1- 3 arcmin
- Flexibility in operation











MST

Low-energy section energy threshold of some 10 GeV

Core array mCrab sensitivity in the 100 GeV – 10 TeV domain

High-energy section 10 km<sup>2</sup> area at multi-TeV energies

# Instrumentation: MST Camera Support Structure

100% Brazilian Project Analysis Prototype Verification Re-project