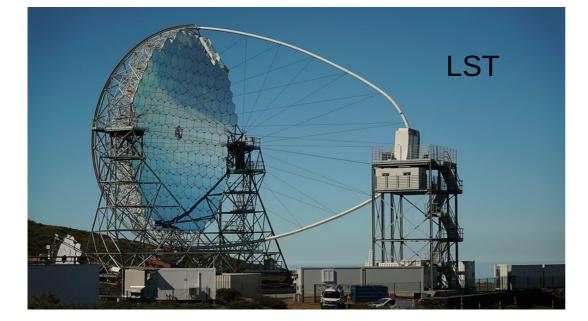

MST

Low-energy section energy threshold of some 10 GeV

Core array mCrab sensitivity in the 100 GeV – 10 TeV domain

High-energy section 10 km<sup>2</sup> area at multi-TeV energies