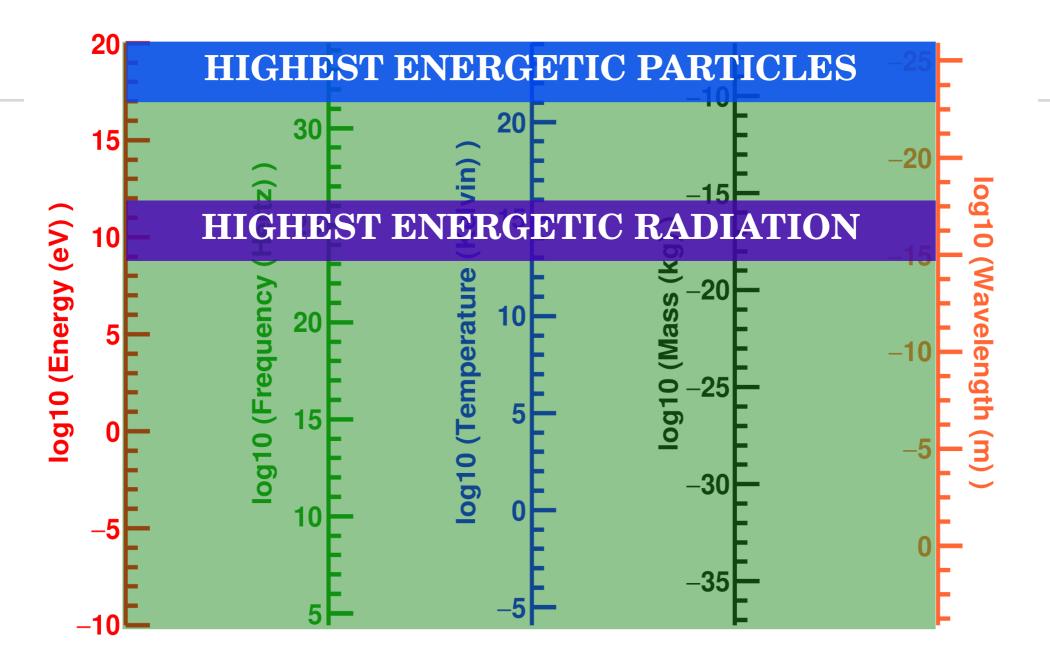

IceCube Collaboration

 $1 \text{ eV} = 1.6 \times 10^{-19}$  Joule

**Pierre Auger Observatory** 