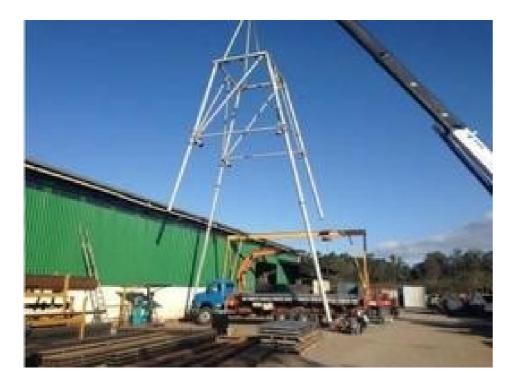

# Instrumentation: MST Camera Support Structure

100% Brazilian Project Analysis Prototype Verification Re-project Final product

> 2 prototypes already constructed, delivered and approved

Patent of positioning system