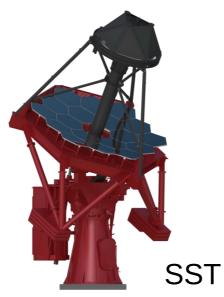

MST

Low-energy section energy threshold of some 10 GeV

Core array mCrab sensitivity in the 100 GeV – 10 TeV domain

High-energy section 10 km<sup>2</sup> area at multi-TeV energies