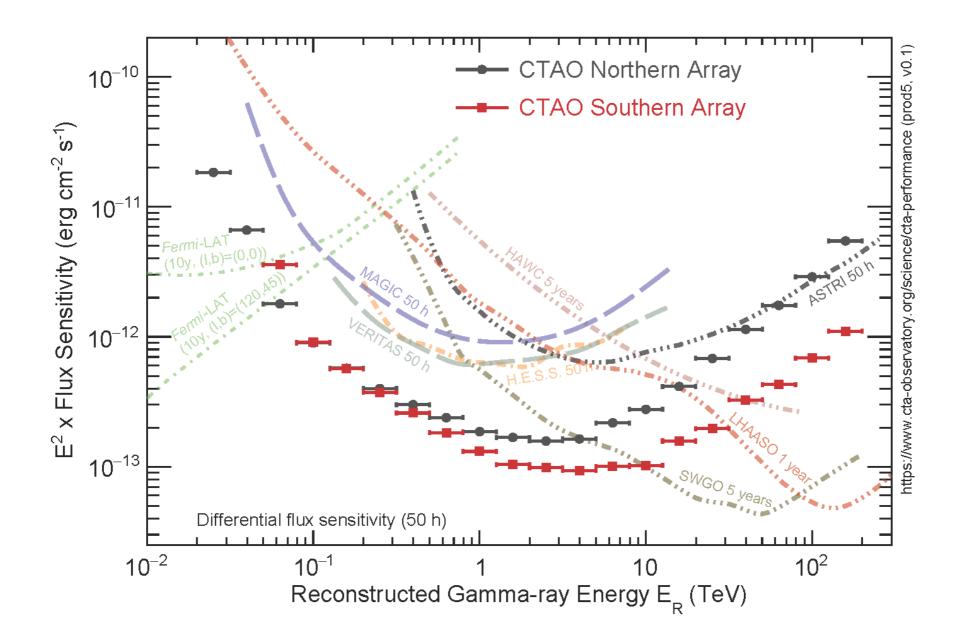

Budget approved for 10 structures to be build in the next two years.

**Budget pending for other 13 structures** 

Sensitivity