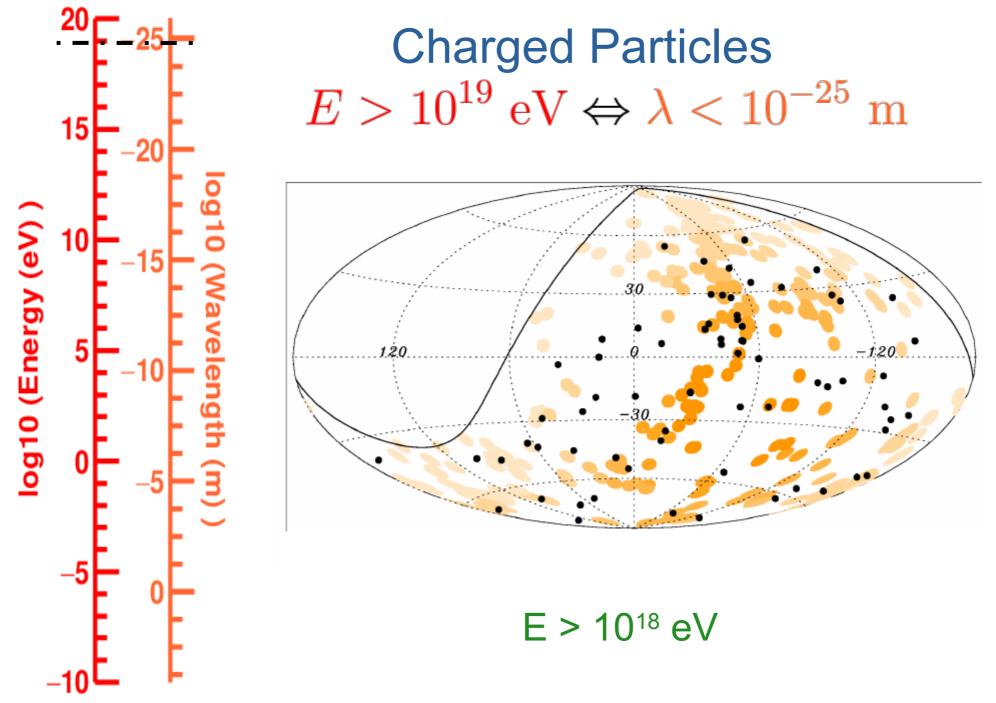

IceCube Collaboration

 $1 \text{ eV} = 1.6 \times 10^{-19}$  Joule

**Pierre Auger Observatory** 