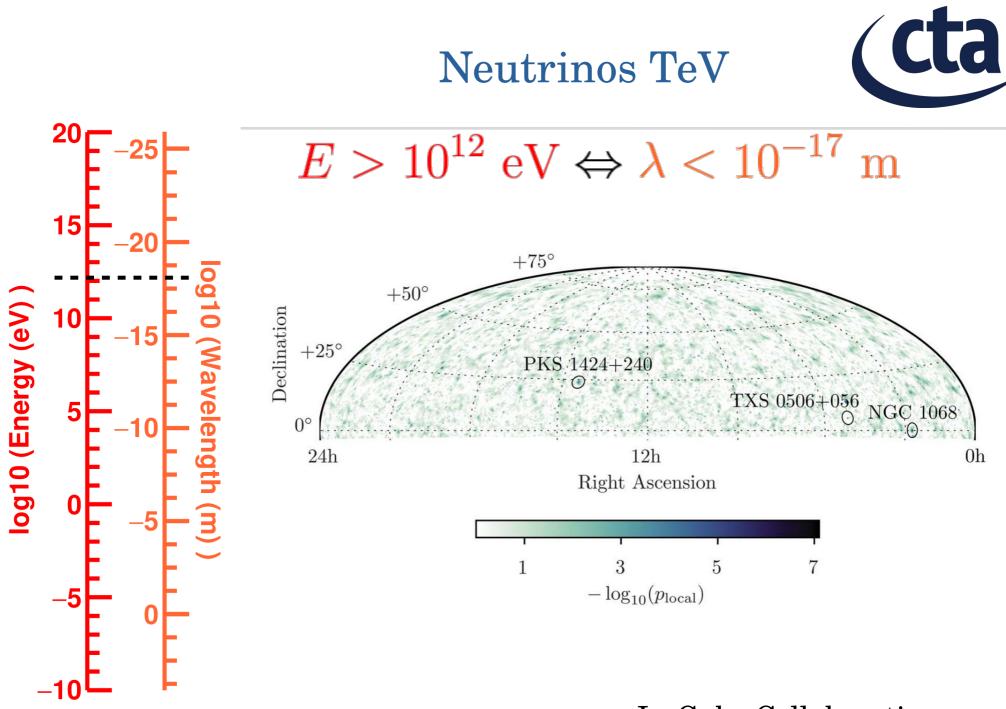

IceCube Collaboration

 $1 \text{ eV} = 1.6 \times 10^{-19}$  Joule

**Pierre Auger Observatory** 